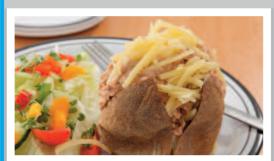

#### **VEGETARIAN VERSIONS OF THE ABOVE MEAL AVAILABLE DAILY**

Jacket Potato with a Selection of Fillings Served with a Side Salad

Jacket Potato with a Selection of Fillings Served with a Side Salad

Jacket Potato with a Selection of Fillings Served with a Side Salad