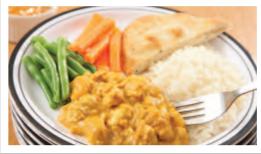

Chicken Korma served with Rice, Naan Bread & Seasonal Vegetables

Breaded Mozzarella Sticks served with Chips & Peas or Baked Beans