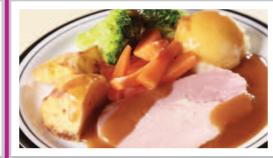

### MONDAY TUESDAY

Beef Burger served in a Bun with Potato Wedges & Seasonal Vegetables or Baked Beans

Pasta Bolognese served with Garlic & Herb Bread and **Seasonal Vegetables** 

**Honey Roast Gammon served with** Roast/Mashed Potatoes. **Seasonal Vegetables & Gravy** 