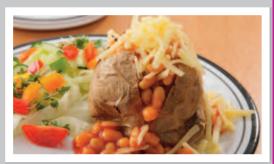

#### **VEGETARIAN VERSIONS OF THE ABOVE MEAL AVAILABLE DAILY**

**Jacket Potato with a Selection of Fillings** Served with a Side Salad

Jacket Potato with a **Selection of Fillings** Served with a Side Salad

**Jacket Potato with a Selection of Fillings** Served with a Side Salad

Jacket Potato with a **Selection of Fillings** Served with a Side Salad

**Jacket Potato with a Selection of Fillings** Served with a Side Salad