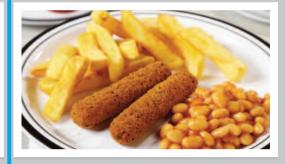

Chicken Korma served with Rice, Naan Bread & Seasonal Vegetables

Breaded Mozzarella Sticks served with Chips & Peas or Baked Beans